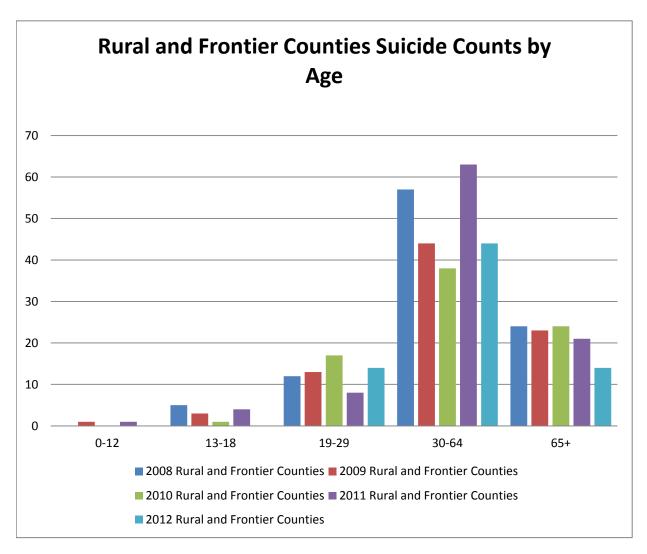

Suicide Death Counts by Year and County of Residence, Nevada Residents, 2008-2012\*

<sup>\*2012</sup> numbers are not final and subject to change.

Suicide Death Counts by Year and County of Residence, Nevada Rural and Frontier Residents, 2008-2012\*

<sup>\*2012</sup> numbers are not final and subject to change.

Suicide Death Counts by Year and County of Residence, Washoe County Residents, 2008-2012\*

<sup>\*2012</sup> numbers are not final and subject to change.