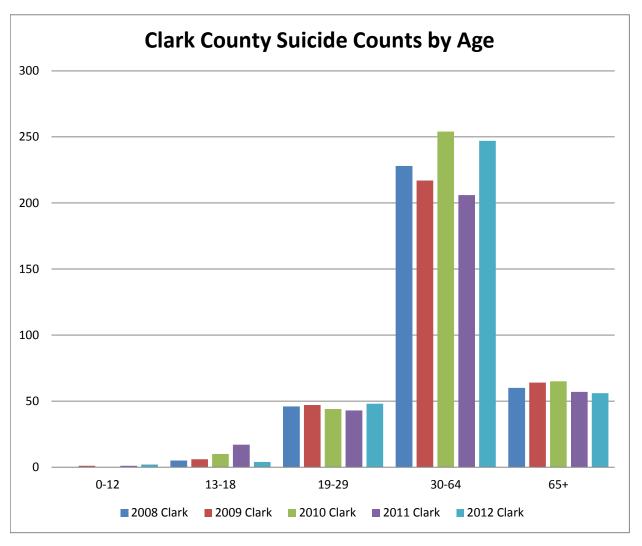

Suicide Death Counts by Year and County of Residence, Clark County Residents, 2008-2012\*

<sup>\*2012</sup> numbers are not final and subject to change.