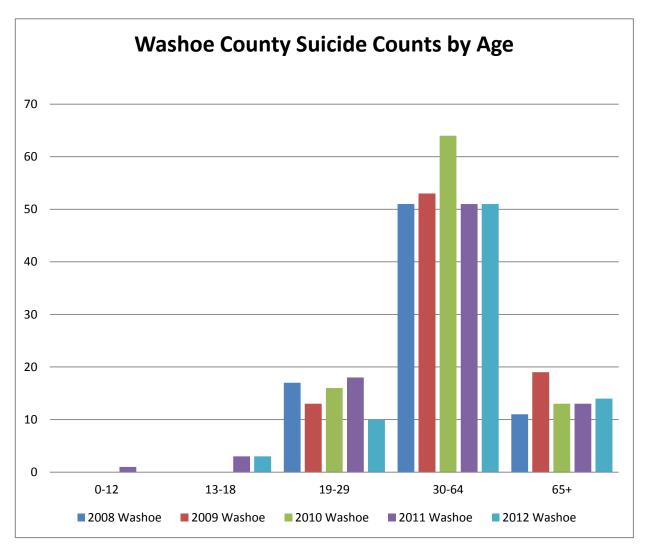

<sup>\*2012</sup> numbers are not final and subject to change.

Suicide Death Counts by Year and County of Residence, Washoe County Residents, 2008-2012\*

<sup>\*2012</sup> numbers are not final and subject to change.