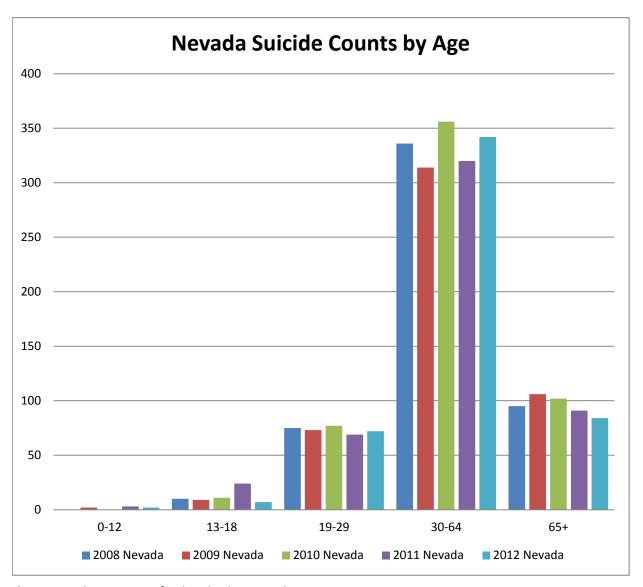

Suicide Death Counts by Year and County of Residence, Nevada Residents, 2008-2012\*

<sup>\*2012</sup> numbers are not final and subject to change.

Suicide Death Counts by Year and County of Residence, Nevada Rural and Frontier Residents, 2008-2012\*